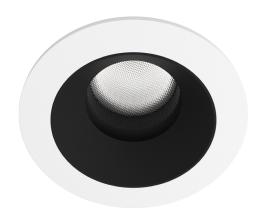

#### **Description:**

The Spectre Round recessed downlight has a deep set lamp position for maximum visual comfort. Engineered specifically for the Hero LED engines, the Spectre Round has a specially designed snap and lock system and comes with interchangeable reflectors and a glass lens - ensuring optimal glare control.

Designed for easy installation and maintenance - the reflector is removable and the lamp holder has a special push and release system for access after installation.

#### Requirements:

Spectre Round Black Reflector - LL-9210-R-B Spectre Round White Reflector - LL-9210-R-W

White Reflector LL-9210-R-W

Black Reflector LL-9210-R-W