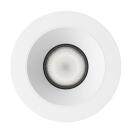

#### Requirements:

Spectre Round Black Reflector - LL-9210-R-B Spectre Round White Reflector - LL-9210-R-W

White Reflector LL-9210-R-W

Black Reflector LL-9210-R-W