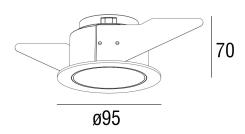

# **IN**LITE



## Spectre Round Downlight LL-9210-W

#### Technical Data

#### **Description:**

The Spectre Round recessed downlight has a deep set lamp position for maximum visual comfort. Engineered specifically for the Hero LED engines, the Spectre Round has a specially designed snap and lock system and comes with interchangeable reflectors and a glass lens - ensuring optimal glare control.

Designed for easy installation and maintenance - the reflector is removable and the lamp holder has a special push and release system for access after installation.

#### Requirements:

Spectre Round Black Reflector - LL-9210-R-B Spectre Round White Reflector - LL-9210-R-W



White Reflector LL-9210-R-W



Black Reflector LL-9210-R-W

### Dimension (mm)



Cutout: Ø85